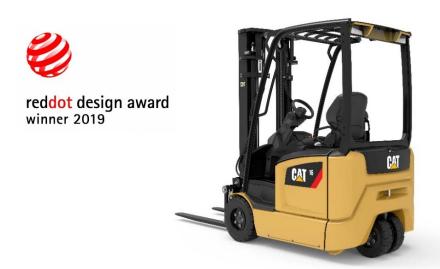

## The electric-powered counterbalance forklift, the Cat® 48V range wins the Red Dot Design Award 2019

**Kyoto**, **Japan** (**April 8, 2019**) - Mitsubishi Logisnext Co., Ltd. announces that its 48V electric-powered counterbalance forklift Cat® EP14-20A(C)NT, a model offered in Europe, Asia, Middle East and Africa, has been awarded with the Red Dot Design Award 2019.

This 1.4 to 2.0 tons counterbalanced truck is developed and built at the factory in Järvenpää, Finland. It is a revolutionary electric forklift designed for operators' ergonomics and features unique 360° steering. 5,500 products, from 55 countries, applied for the Red Dot Award this year, from which a 40member Red Dot jury chose the awards in Germany.

The 360° steering feature (option) allows the operator to agilely maneuver the forklift and even turn in the opposite direction (180°) without stopping, which can significantly improve operational efficiency. Additionally, the Responsive Drive System (RDS) will ensure the operator's safety while turning by controlling the truck driving position according to the driving speed.

The Red Dot Award was given in recognition of the superior "User Experience Designs" and functionality, the Cat® EP14-20A(C)NT provides.

For more details, please refer to the microsite <a href="https://www.catliftpower.com/">https://www.catliftpower.com/</a> or visit Cat® Lift Trucks website <a href="https://www.catlifttruck.com">https://www.catlifttruck.com</a>